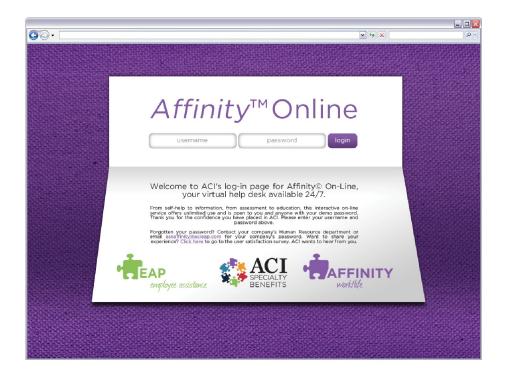

# Start Using Your Affinity TM Online

To access the **Affinity™** Online Website:

- Go to www.affinityonline.com
- In the login page, enter the company user name: fuj
- 3. Enter the company password: aci

**Affinity™** Online features self-help tools, resources and answers at any time of the day or night from any internet-connected computer. It is completely anonymous so privacy is assured. Best of all, it is free! No matter how often it is used, it is provided to your company at no additional cost.